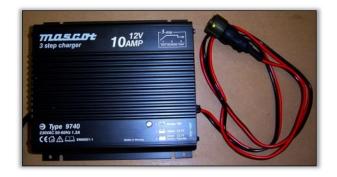

# 10A CHARGER TYPE 210

#### **10A CHARGER TYPE 210**

This is a highly efficient 3 stage charger for use with lead acid batteries.

The three modes of operation give an optimized charging process and permit the charger to be left connected indefinitely. The unit, which is reverse-polarity and short circuit protected, has a high current rating. This ensures that this charger is available for the maximum amount of time.

#### SPECIFICATION

|                       | Multi-coloured LED                |  |
|-----------------------|-----------------------------------|--|
|                       | WFR/COMMS                         |  |
|                       | POWER/COMMS                       |  |
| Power                 | 110V-230V AC (50Hz-60Hz)          |  |
| Bulk Charge           | 10A Orange                        |  |
| Balancing             | 14.7 Yellow                       |  |
| Float (Ready/Standby) | 13.7V Green                       |  |
| ENVIRONMENT           |                                   |  |
| Operating Temperature | -10°C - +40°C                     |  |
|                       | [ <i>14 °</i> F - <i>104 °</i> F] |  |
| DIMENSIONS            |                                   |  |
| LxWxH                 | 54mm x 171mm x 184mm              |  |
|                       | [2.1in x 6.7in x 7.2in]           |  |
| Weight                | 1.7kg [3.7lbs]                    |  |