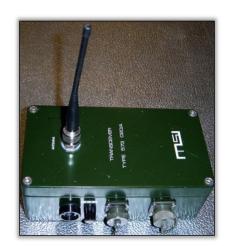

#### **REMOTE-CONTROL TRANSCEIVER TYPE 573**

Created to be convenient and practical, the remote-control transceiver can be added to almost all MS Instruments training and ballistic data systems.

The transceiver is used when cabling is not viable, and can be provide as a standalone unit or integral to the other system components.

The unit has a standard distance of 3km from the firing point at which it can communicate with a target system. Made to suit a variety of operating environments, the unit offers a range of frequencies and power outputs, in order to be as user-friendly and helpful as possible.

#### **SPECIFICATION**

| RADIO FREQUENCY CHARACTERISTICS |                         |
|---------------------------------|-------------------------|
| Frequency                       | 902-928MHz              |
| <b>Channel Spacing</b>          | 2.6MHz                  |
| Power Output                    | 1mW/1W (Programmed)     |
| POWER/COMMS                     |                         |
| Supply Voltage                  | 10V-48V DC or 18-30V AC |
| Power                           | 5VA max.                |