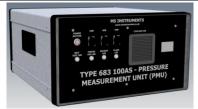

### USED WITH

**OPTIONAL** 

Pressure Measurement Unit (PMU) Type 683

Universal Receiver Type 681-1000

Projectile Velocity Measurement System (PVMS) Indoor Velocity Measurement System (IVMS)

Barometric Air Pressure Type 598