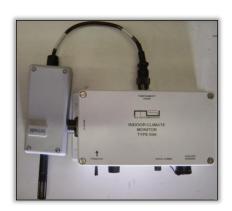

#### **INDOOR CLIMATE MONITOR TYPE 598**

The MSI Indoor Climate Monitor (ICM) is an innovative system that incorporates an array of measurement units to determine air temperature, barometric air pressure, and humidity.

The system is rugged and compact, whilst delivering measurements efficiently to a central computer for thorough analysis. Knowing the environmental conditions in any testing setup is essential, making this monitor and important addition to any facility.

#### **HARDWARE**

- Measurements are available for air temperature and humidity.
- All meteorological data can be fed back to the central range computer for each shot during a trial, allowing a detailed record to be built of environmental conditions for each firing event.
- Optional barometric air pressure and interface units are available on request.