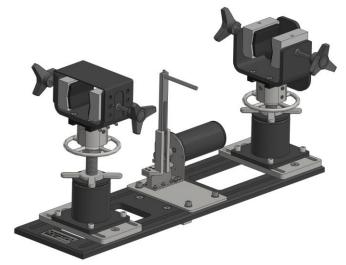

### **UNIVERSAL WEAPON REST TYPE 681-600**

The Universal Rifle Mount Type 681-600 series is designed to clamp firmly a wide range of small arms for remote firing. This versatile mount can securely house a comprehensive variety of rifles, sub machine guns and pistols (adaptor included) using adjustable blocks at the front and rear of the firearm.

The care taken to cater for all users' requirements means this weapon rest brings quality to the range, and smoothness to the trials.

## HARDWARE/SOFTWARE

- Several Interchangeable components with Quick-Release Clamps ensure that the weapons mount can be adjusted quickly from one type of firearm to the next.
- Soft Mounts protect the weapons from damage wherever the gun is supported.
- **Electronic or Manual firing**