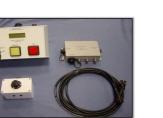

Safety Firing System Type 157

**Optical Target Type 546** 

Projectile Velocity Measurement System