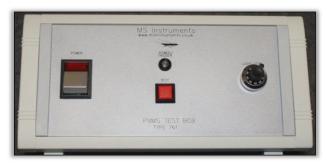

# PVMS TEST SET TYPE 761-200

#### **PVMS TEST SET TYPE 761-200**

The PVMS Test Set Type 761-200 has been designed as an aid to testing and servicing the Projectile Velocity Measurement System (PVMS) under laboratory conditions.

With the Test Set, it is possible to simulate the passage of various projectiles over the Optical Detectors under a variety of background lighting conditions, ensuring consistent success when the PVMS is used in trials and leading to a faster, more cost-effective testing process.

#### **SPECIFICATION**

| TESTS                 |                         |
|-----------------------|-------------------------|
| Timer Test            | Up to 3 velocity pairs  |
| System Test           | 1x start-and-stop pair  |
| POWER/COMMS           |                         |
| Power                 | 110V-240V               |
| Connections           | 6x 19-way Timer Test    |
|                       | 2x BNC LED Emitters     |
| ENVIRONMENT           |                         |
| Operating Temperature | 0°C - 50°C              |
|                       | [32 °F - 122 °F]        |
| Humidity              | Indoor Use Only         |
| DIMENSIONS            |                         |
| LxWxH                 | 250mm x 250mm x 120mm   |
|                       | [9.8in x 9.8in x 4.7in] |