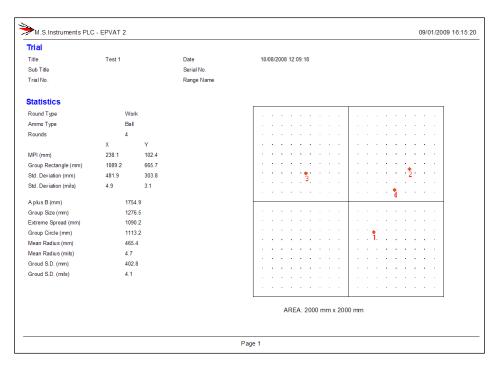

## SAMPLE BALLISTIC PRINTOUT

The MS Instruments LTD Ballistic Instrumentation Systems provide a printout with a full range of data. The configuration of the printout varies according to the data available.

Some data is entered manually and is recorded for records purposes only whereas some parameters are actively used in calculations and data analysis. Meteorological and other 'condition' data may be collected from automatic stations provided by the company.

The computer software may be configured to display various headers and data in many different forms; typical printouts from an Automatic Target and a Velocity Measuring System are shown below.