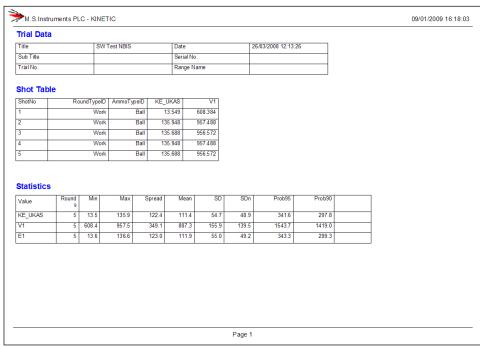

## SAMPLE BALLISTIC PRINTOUT

The MS Instruments LTD Ballistic Instrumentation Systems provide a printout with a full range of data. The configuration of the printout varies according to the data available.

Some data is entered manually and is recorded for records purposes only whereas some parameters are actively used in calculations and data analysis. Meteorological and other 'condition' data may be collected from automatic stations provided by the company.

The computer software may be configured to display various headers and data in many different forms; typical printouts from an Automatic Target and a Velocity Measuring System are shown below.