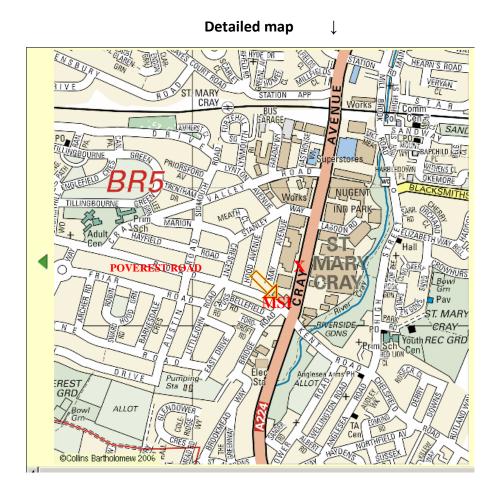

# From Junction 4 on M25 northbound

**Instructions A. 1** - Continue straight across the junction Poverest Road/Cray Avenue and take the **FIRST** service entrance X on the left (only one in shown on **Detailed map** below but there are, in fact, 3), then turn left again immediately going back on yourself and then turn right near the end to \*drive parallel with Poverest Road to the last building, which has a maroon loading door. Please park in spaces marked with No. 4 only.