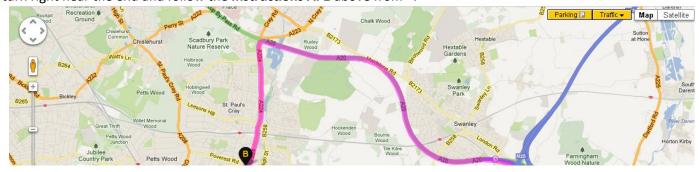

#### From Junction 3 on M25 southbound - or from M20 westbound

**Instructions B** - At the Swanley Interchange, turn onto A20 London SE Lewisham,

Then turn right to take the last service entrance marked as X on **Detailed map** below and turn left immediately, then turn right near the end and follow the **Instructions A. 1** above from \*.