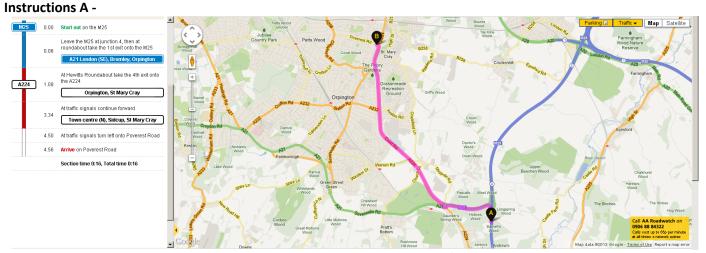

# From Junction 4 on M25 northbound

**Instructions A. 1** - Continue straight across the junction Poverest Road/Cray Avenue and take the **FIRST** service entrance X on the left (only one in shown on **Detailed map** below but there are, in fact, 3), then turn left again immediately going back on yourself and then turn right near the end to \*drive parallel with Poverest Road to the last building, which has a maroon loading door. Please park in spaces marked with No. 4 only.