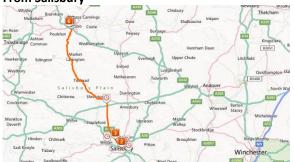

## From Salisbury

From Swindon

Follow Station Road to the Car Park. Drive through the car park to the Railway Tunnel, marked below as Tunnel (dis)

On A 360, Devizes Road, Head west - 1.68 miles (5m 24s) Pass through 2 roundabouts, remaining on A360 Heading north-west - 22.19 miles (36m 49s) Keep left to stay on A360 / Long Street Heading north-west - 0.36 miles (1m 20s) Turn left on to Station Road Heading west - 0.23 miles (51s) Arrive at SN10 1BZ (see detailed map below)