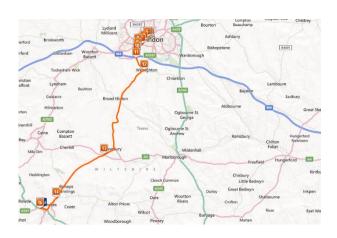

On B4289 / Westcott Place Head south-west - 0.32 miles (1m 34s) A 4289 - At roundabout, take 2nd exit on to A3102 / Wootton Bassett Road Heading west - 0.35 miles (1m 7s) Turn left on to Redposts Drive Heading south - 0.35 miles (1m 6s) Turn left on to road Heading east - 0.43 miles

(1m 13s) Turn left, and then immediately turn right on to Mill Lane Heading south-west -0.65 miles (1m 45s)

B4005 - Turn left on to B4005 / Wharf Road Heading south-east - 1.25 miles (3m 19s)

A4361 - Turn right on to A4361 / High Street Heading west - 9.04 miles (13m 57s)

A361 - At roundabout, take 2nd exit on to A361 Heading west - 5.72 miles (7m 40s)

A361 - Pass through 3 roundabouts, remaining on A361 Heading south west - 1.94 miles (7m 1s)

Bear left on to Station Road Heading south-west - 0.12 miles (26s) Arrive at SN10 1BZ (see detailed map below)