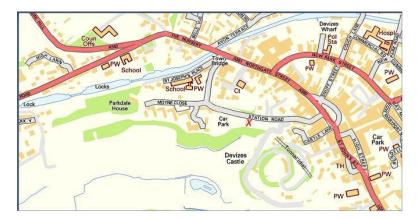

## From Salisbury

From Swindon

Follow Station Road to the Car Park. Drive through the car park to the Railway Tunnel, marked below as Tunnel (dis)

On A 360, Devizes Road, Head west - 1.68 miles (5m 24s) Pass through 2 roundabouts, remaining on A360 Heading north-west - 22.19 miles (36m 49s) Keep left to stay on A360 / Long Street Heading north-west - 0.36 miles (1m 20s) Turn left on to Station Road Heading west - 0.23 miles (51s) Arrive at SN10 1BZ (see detailed map below)